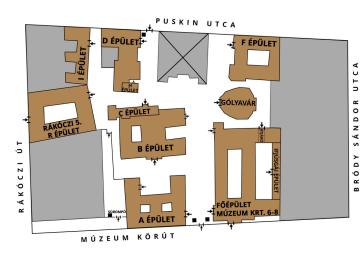

Our member libraries currently operate in seven buildings out of eight on the campus

We catalog, store and provide access to approximately 1,2 million pieces of library material (documents) in total

All ELTE citizens can use ELTE's libraries

### CENTRAL LIBRARY

- Central Reading Hall (main building)
- Institute of Arts Communication and Music Collection
- Institute for The Theory of Art and Media Studies Collection
- Institute of Library and Information Science Library (main building)
- Department of Translation and Interpreting Library (building "I")
- Department of Hungarian as a Foreign Language Collection (building "F")

## LIBRARY OF ENGLISH-AMERICAN AND GERMANIC STUDIES

- School of English and American Studies Library (main building)
- Institute of Germanic Studies Library (main building)

#### LIBRARY OF HUNGARIAN LINGUISTICS, LITERATURE AND STUDIES OF PHILOSOPHY

- Institute of Hungarian Linguistics and Finno-Ugric Studies Library (building "A")
- Department of Finno-Ugric Studies Library (building "I")
- Institute of Hungarian Literature and Cultural Studies Toldy Ferenc Library (building "A")
- Institute of Philosophy Library (building "I")
- LIBRARY OF ARCHAEOLOGICAL SCIENCES, ANCIENT AND CLASSICAL STUDIES
- Institute of Archaeological Sciences Library (building "B")
- Institute of Ancient and Classical Studies Harmatta János Library (building "F")
  - Ancient Philosophy Collection
- Greek Department Working Group Library
- Religious and Liturgy Science Library
- Department of Assyriology and Hebrew Studies Library (building "F")
- Department of Egyptology Library (building "B")

### LIBRARY OF ROMANCE, SLAVONIC AND BALTIC PHILOLOGY STUDIES

- Department of French Language and Literature Library (building "C")
- Department of Italian Language and Literature Library (building "C")
- Department of Portuguese Language and Literature Library (building "C")
- Department of Romanian Philology Library (building "C")
- Department of Spanish Language and Literature (building "C")
- Institute of Slavonic and Baltic Philology Library (building "D")

# LIBRARY OF EAST ASIAN AND ORIENTAL STUDIES

- Institute of East Asian Studies Library (main building)
  - Mongol and Inner Asian Collection
- Collection of the Budapest Centre for Buddhist Studies
- · Indological and Indo-European Linguistic Collection (Ifjúsági épület)
- Department of Iranian Studies Collection (building "D")
- Department of Semitic and Arabic Studies Collection (building "I")
- Department of Turkic Studies Library (building "D")

## LIBRARY OF HISTORICAL, ART HISTORY, ETHNOGRAPHY AND FOLKLORE STUDIES

- Institute of Historical Studies Szekfű Gyula Library (main building)
- Atelier Department for Interdisciplinary History Library
- ELTE-CEU Medieval Library
- Department of Economic and Social History Collection
- Department of Eastern and Central European History and Historical Russistics Collection
- Department of Early Modern History Collection
- Department of Cultural History Collection
- Department of Ancient History Library
- Russian Methodology Cabinet and Library
- Department of Auxiliary Studies of History Collection
- Department of Modern and Contemporary History Collection
- Department of Modern and Contemporary Hungarian History Collection
- · Institute of Art History Library (main building)
- Institute of Ethnography and Folklore Library (main building)